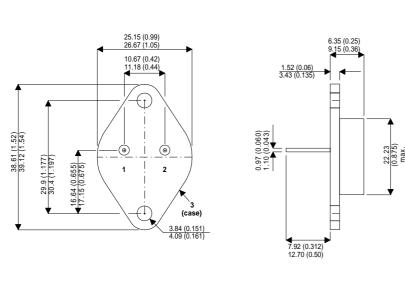

Dimensions in mm (inches).

Bipolar NPN Device in a Hermetically sealed TO3 Metal Package.

## TO3 (TO204AA) PINOUTS

1 – Base 2 – Emitter Case - Collector

| Parameter                 | Test Conditions                  | Min. | Тур. | Max. | Units |
|---------------------------|----------------------------------|------|------|------|-------|
| V <sub>CEO</sub> *        |                                  |      |      | 450  | V     |
| I <sub>C(CONT)</sub>      |                                  |      |      | 15   | А     |
| h <sub>FE</sub>           | @ 5.0/12 (V $_{ce}$ / I $_{c}$ ) | 5    |      |      | -     |
| f <sub>t</sub>            |                                  |      | 5M   |      | Hz    |
| P <sub>D</sub>            |                                  |      |      | 175  | W     |
| * Maximum Working Voltage |                                  |      |      |      |       |